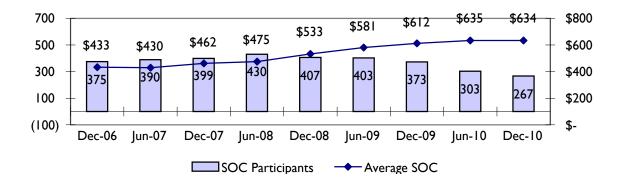

#### Percentage of Applicants Denied Has Returned to FY0809 Level

| Active Caseload*                | Dec-      | Dec-10 |        | Jun-10 |        | )9    | Jun-09   |       | Dec-08 |       |
|---------------------------------|-----------|--------|--------|--------|--------|-------|----------|-------|--------|-------|
|                                 | #         | %      | #      | %      | #      | %     | #        | %     | #      | %     |
| Active Cases                    | 21,434    |        | 21,266 |        | 21,360 |       | 21,240   |       | 20,754 |       |
| Change from Previous 6 Months   | 168       | 0.8%   | -94    | -0.4%  | 120    | 0.6%  | 486      | 2.3%  | 708    | 3.5%  |
| Change from Previous Year       | 74        | 0.3%   | 26     | 0.1%   | 606    | 2.9%  | 1,194    | 6.0%  | 1,577  | 8.2%  |
| Change from 2 Years             | 680       | 3.3%   | 1,220  | 6.1%   | 2,183  | 11.4% | 2,846    | 15.5% | 3,227  | 18.4% |
| Change from 3 Years             | 2,257     | 11.8%  | 2,872  | 15.6%  | 3,833  | 21.9% | 4,404    | 26.2% | 4,262  | 25.8% |
| Gender                          |           |        |        |        |        |       |          |       |        |       |
| Male                            | 8,059     | 37.6%  | 8,000  | 37.6%  | 8,021  | 37.6% | 7,952    | 37.4% | 7,768  | 37.4% |
| Female                          | 13,375    | 62.4%  | 13,266 | 62.4%  | 13,339 | 62.4% | 13,288   | 62.6% | 12,986 | 62.6% |
| Delivery Mode                   |           |        |        |        |        |       |          |       |        |       |
| Independent Provider            | 20,534    | 95.8%  | 20,364 | 95.8%  | 20,499 | 96.0% | 20,367   | 95.9% | 19,504 | 94.0% |
| Contract                        | 799       | 3.7%   | 785    | 3.7%   | 736    | 3.4%  | 724      | 3.4%  | 1,075  | 5.2%  |
| Mixed                           | 101       | 0.5%   | 117    | 0.6%   | 125    | 0.6%  | 149      | 0.7%  | 175    | 0.8%  |
| Age (in years)                  |           |        |        |        |        |       |          |       |        |       |
| 0 thru 18                       | 269       | 1.3%   | 271    | 1.3%   | 286    | 1.3%  | 264      | 1.2%  | 264    | 1.3%  |
| 19 thru 64                      | 5,524     | 25.8%  | 5,507  | 25.9%  | 5,700  | 26.7% | 5,583    | 26.3% | 5,280  | 25.4% |
| 65 thru 74                      | 4,224     | 19.7%  | 4,304  | 20.2%  | 4,607  | 21.6% | 4,491    | 21.1% | 4,238  | 20.4% |
| 75 thru 84                      | 7,343     | 34.3%  | 7,280  | 34.2%  | 7,291  | 34.1% | 7,236    | 34.1% | 7,112  | 34.3% |
| 85 and over                     | 4,074     | 19.0%  | 3,904  | 18.4%  | 3,476  | 16.3% | 3,666    | 17.3% | 3,860  | 18.6% |
| Average                         | 72        |        | 72     |        | 72     |       | 72       |       | 72     |       |
| Median                          | 76        |        | 76     |        | 76     |       | 76       |       | 77     |       |
| Lives Alone                     | 8,600     | 40.1%  | 8,578  | 40.3%  | 8,670  | 40.6% | 8,631    | 40.6% | 8,402  | 40.5% |
| SSI Status                      |           |        |        |        |        |       |          |       |        |       |
| SSI                             | 17,819    | 83.1%  | 17,658 | 83.0%  | 17,782 | 83.2% | 17,740   | 83.5% | 17,678 | 85.2% |
| Non-SSI                         | 3,615     | 16.9%  | 3,608  | 17.0%  | 3,578  | 16.8% | 3,500    | 16.5% | 3,076  | 14.8% |
| Share of Cost                   |           |        |        |        |        |       |          |       |        |       |
| Number of Individuals           | 267       | 1.2%   | 303    | 1.4%   | 373    | 1.7%  | 403      | 1.9%  | 407    | 2.0%  |
| Mean Share of Cost/Individual   | \$ 633.95 | 9      |        | \$     |        | \$    |          | \$    | 533.05 |       |
| Median Share of Cost/Individual | \$ 548.00 | 9      | 550.40 | \$     | 546.00 | \$    | 5 521.00 | \$    | 479.00 |       |