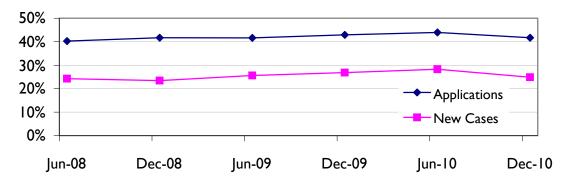

# In Home Supportive Services

# Six-Month Update

July - December 2010

Produced by the San Francisco Human Services Agency Planning Unit









Total New Applications in Prior Six Months Increasing Again, Slightly









100% 80% IP Mode and Contract Mode Steady at 96% and 4%









Active Caseload Major Ethnicity Groups Remain Mostly Stable, **Chinese Caseload Continues to Grow Slightly** 

Age Distribution Remains Mostly Stable: With Slight Increases in Age 85+ Caseload







Avg # of days from application to determination of eligibility (target = 40).



#### Percentage of Applicants Denied Has Returned to FY0809 Level









| Active Caseload*                | Dec-      | Dec-10 |        | Jun-10 |        | )9    | Jun-09   |       | Dec-08 |       |
|---------------------------------|-----------|--------|--------|--------|--------|-------|----------|-------|--------|-------|
|                                 | #         | %      | #      | %      | #      | %     | #        | %     | #      | %     |
| Active Cases                    | 21,434    |        | 21,266 |        | 21,360 |       | 21,240   |       | 20,754 |       |
| Change from Previous 6 Months   | 168       | 0.8%   | -94    | -0.4%  | 120    | 0.6%  | 486      | 2.3%  | 708    | 3.5%  |
| Change from Previous Year       | 74        | 0.3%   | 26     | 0.1%   | 606    | 2.9%  | 1,194    | 6.0%  | 1,577  | 8.2%  |
| Change from 2 Years