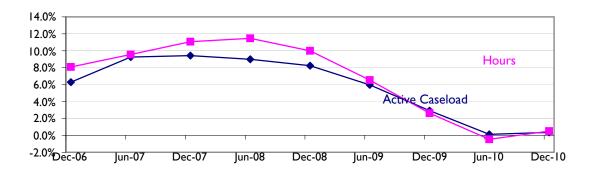

| New Applications**                          | Dec-10 |       | Jun-10 |        | Dec-09 |        | Jun-09 |       | Dec-08 |     |
|---------------------------------------------|--------|-------|--------|--------|--------|--------|--------|-------|--------|-----|
|                                             | #      | %     | #      | %      | #      | %      | #      | %     | #      | %   |
| otal New Applications                       | 2,421  |       | 2,293  |        | 2,187  |        | 2,641  |       | 2,685  |     |
| Change from previous six months             | 128    | 5.6%  | 106    | 4.8%   | -454   | -17.2% | -44    | -1.6% | -52    | -1. |
| Change from previous year                   | 234    | 10.7% | -348   | -13.2% | -498   | -18.5% | -96    | -3.5% | 135    | 5.  |
| Application Status                          |        |       |        |        |        |        |        |       |        |     |
| Record                                      | 567    | 23.4% | 486    | 21.2%  | 425    | 19.4%  | 620    | 23.5% | 557    | 20. |
| Eligible                                    | 1,148  | 47.4% | 1,065  | 46.4%  | 1,067  | 48.8%  | 1,271  | 48.1% | 1,376  | 51. |
| Interim                                     | 6      | 0.2%  | 1      | 0.0%   | -      | 0.0%   | -      | 0.0%  | 1      | 0   |
| Leave                                       | 19     | 0.8%  | 13     | 0.6%   | 8      | 0.4%   | 8      | 0.3%  | 18     | 0   |
| Terminated                                  | 75     | 3.1%  | 81     | 3.5%   | 74     | 3.4%   | 65     | 2.5%  | 75     | 2   |
| Denied (reasons below):                     | 606    | 25.0% | 647    | 28.2%  | 613    | 28.0%  | 677    | 25.6% | 658    | 24. |
| Recipient Request                           | 285    | 47.0% | 319    | 49.3%  | 263    | 42.9%  | 282    | 41.7% | 303    | 46  |
| Residence                                   | 67     | 11.1% | 62     | 9.6%   | 78     | 12.7%  | 111    | 16.4% | 100    | 15  |
| Income, Resources/Other Eligibility Factors | 211    | 34.8% | 227    | 35.1%  | 245    | 40.0%  | 225    | 33.2% | 200    | 30  |
| SSI/SSP Personal & Real Property (excess)   | 16     | 2.6%  | 13     | 2.0%   | 8      | 1.3%   | 21     | 3.1%  | 22     | 3   |
| Other Reason                                | 27     | 4.5%  | 26     | 4.0%   | 19     | 3.1%   | 38     | 5.6%  | 33     | 5   |
| SI Status**                                 |        |       |        |        |        |        |        |       |        |     |
| SSI                                         | 1,412  | 58.3% | 1,285  | 56.0%  | 1,248  | 57.1%  | 1,542  | 58.4% | 1,566  | 58  |
| Non-SSI                                     | 1,009  | 41.7% | 1,008  | 44.0%  | 939    | 42.9%  | 1,099  | 41.6% | 1,119  | 41  |
| Zip Code/Neighborhood                       |        |       |        |        |        |        |        |       |        |     |
| 94102 Hayes Valley/Tenderloin/N. of Market  | 267    | 11.0% | 272    | 11.9%  | 254    | 11.6%  | 337    | 12.8% | 312    | 11  |
| 94103 South of Market                       | 222    | 9.2%  | 201    | 8.8%   | 201    | 9.2%   | 210    | 8.0%  | 262    | 9   |
| 94107 Potrero Hill                          | 60     | 2.5%  | 61     | 2.7%   | 55     | 2.5%   | 71     | 2.7%  | 74     | 2   |
| 94108 Chinatown                             | 85     | 3.5%  | 70     | 3.1%   | 57     | 2.6%   | 77     | 2.9%  | 74     | 2   |
| 94109 Polk/Russian Hill                     | 227    | 9.4%  | 191    | 8.3%   | 184    | 8.4%   | 206    | 7.8%  | 253    | 9   |
| 94110 Inner Mission/Bernal Heights          | 173    | 7.1%  | 170    | 7.4%   | 168    | 7.7%   | 205    | 7.8%  | 208    | 7   |
| 94112 Ingleside/Excelsior/Outer Mission     | 217    | 9.0%  | 226    | 9.9%   | 209    | 9.6%   | 266    | 10.1% | 218    | 8   |
| 94115 Western Addition/Japantown            | 103    | 4.3%  | 95     | 4.1%   | 117    | 5.3%   | 121    | 4.6%  | 119    | 4   |
| 94116 Parkside                              | 80     | 3.3%  | 80     | 3.5%   | 75     | 3.4%   | 95     | 3.6%  | 73     | 2   |
| 94117 Haight-Ashbury                        | 55     | 2.3%  | 39     | 1.7%   | 37     | 1.7%   | 61     | 2.3%  | 59     | 2   |
| 94118 Inner Richmond                        | 46     | 1.9%  | 39     | 1.7%   | 44     | 2.0%   | 74     | 2.8%  | 66     | 2   |
| 94121 Outer Richmond                        | 91     | 3.8%  | 89     | 3.9%   | 67     | 3.1%   | 80     | 3.0%  | 102    | 3   |
| 94122 Sunset                                | 110    | 4.5%  | 82     | 3.6%   | 111    | 5.1%   | 100    | 3.8%  | 118    | 4   |
| 94124 Bayview/Hunters Point                 | 199    | 8.2%  | 200    | 8.7%   | 178    | 8.1%   | 226    | 8.6%  | 218    | 8   |
| 94132 Lake Merced/Stonestown                | 60     | 2.5%  | 70     | 3.1%   | 49     | 2.2%   | 52     | 2.0%  | 63     | 2   |
| 94133 North Beach/Chinatown                 | 124    | 5.1%  | 110    | 4.8%   | 114    | 5.2%   | 147    | 5.6%  | 159    | 5   |
| 94134 Visitacion Valley/Sunnydale           | 168    | 6.9%  | 162    | 7.1%   | 142    | 6.5%   | 163    | 6.2%  | 144    | 5   |
| Others                                      | 134    |       | 136    | 5.9%   | 125    | 5.7%   | 150    | 5.7%  | 163    | 6   |