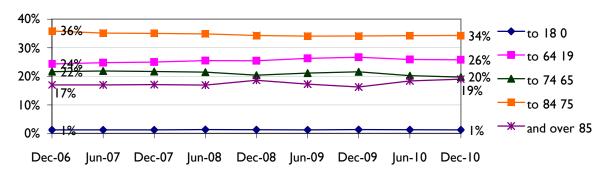

Active Caseload Major Ethnicity Groups Remain Mostly Stable, **Chinese Caseload Continues to Grow Slightly** 

Age Distribution Remains Mostly Stable: With Slight Increases in Age 85+ Caseload

Avg # of days from application to determination of eligibility (target = 40).

#### Percentage of Applicants Denied Has Returned to FY0809 Level

| Active Caseload*                | Dec-      | Dec-10 |        | Jun-10 |        | )9    | Jun-09   |       | Dec-08 |       |
|---------------------------------|-----------|--------|--------|--------|--------|-------|----------|-------|--------|-------|
|                                 | #         | %      | #      | %      | #      | %     | #        | %     | #      | %     |
| Active Cases                    | 21,434    |        | 21,266 |        | 21,360 |       | 21,240   |       | 20,754 |       |
| Change from Previous 6 Months   | 168       | 0.8%   | -94    | -0.4%  | 120    | 0.6%  | 486      | 2.3%  | 708    | 3.5%  |
| Change from Previous Year       | 74        | 0.3%   | 26     | 0.1%   | 606    | 2.9%  | 1,194    | 6.0%  | 1,577  | 8.2%  |
| Change from 2 Years             | 680       | 3.3%   | 1,220  | 6.1%   | 2,183  | 11.4% | 2,846    | 15.5% | 3,227  | 18.4% |
| Change from 3 Years             | 2,257     | 11.8%  | 2,872  | 15.6%  | 3,833  | 21.9% | 4,404    | 26.2% | 4,262  | 25.8% |
| Gender                          |           |        |        |        |        |       |          |       |        |       |
| Male                            | 8,059     | 37.6%  | 8,000  | 37.6%  | 8,021  | 37.6% | 7,952    | 37.4% | 7,768  | 37.4% |
| Female                          | 13,375    | 62.4%  | 13,266 | 62.4%  | 13,339 | 62.4% | 13,288   | 62.6% | 12,986 | 62.6% |
| Delivery Mode                   |           |        |        |        |        |       |          |       |        |       |
| Independent Provider            | 20,534    | 95.8%  | 20,364 | 95.8%  | 20,499 | 96.0% | 20,367   | 95.9% | 19,504 | 94.0% |
| Contract                        | 799       | 3.7%   | 785    | 3.7%   | 736    | 3.4%  | 724      | 3.4%  | 1,075  | 5.2%  |
| Mixed                           | 101       | 0.5%   | 117    | 0.6%   | 125    | 0.6%  | 149      | 0.7%  | 175    | 0.8%  |
| Age (in years)                  |           |        |        |        |        |       |          |       |        |       |
| 0 thru 18                       | 269       | 1.3%   | 271    | 1.3%   | 286    | 1.3%  | 264      | 1.2%  | 264    | 1.3%  |
| 19 thru 64                      | 5,524     | 25.8%  | 5,507  | 25.9%  | 5,700  | 26.7% | 5,583    | 26.3% | 5,280  | 25.4% |
| 65 thru 74                      | 4,224     | 19.7%  | 4,304  | 20.2%  | 4,607  | 21.6% | 4,491    | 21.1% | 4,238  | 20.4% |
| 75 thru 84                      | 7,343     | 34.3%  | 7,280  | 34.2%  | 7,291  | 34.1% | 7,236    | 34.1% | 7,112  | 34.3% |
| 85 and over                     | 4,074     | 19.0%  | 3,904  | 18.4%  | 3,476  | 16.3% | 3,666    | 17.3% | 3,860  | 18.6% |
| Average                         | 72        |        | 72     |        | 72     |       | 72       |       | 72     |       |
| Median                          | 76        |        | 76     |        | 76     |       | 76       |       | 77     |       |
| Lives Alone                     | 8,600     | 40.1%  | 8,578  | 40.3%  | 8,670  | 40.6% | 8,631    | 40.6% | 8,402  | 40.5% |
| SSI Status                      |           |        |        |        |        |       |          |       |        |       |
| SSI                             | 17,819    | 83.1%  | 17,658 | 83.0%  | 17,782 | 83.2% | 17,740   | 83.5% | 17,678 | 85.2% |
| Non-SSI                         | 3,615     | 16.9%  | 3,608  | 17.0%  | 3,578  | 16.8% | 3,500    | 16.5% | 3,076  | 14.8% |
| Share of Cost                   |           |        |        |        |        |       |          |       |        |       |
| Number of Individuals           | 267       | 1.2%   | 303    | 1.4%   | 373    | 1.7%  | 403      | 1.9%  | 407    | 2.0%  |
| Mean Share of Cost/Individual   | \$ 633.95 | 9      |        | \$     |        | \$    |          | \$    | 533.05 |       |
| Median Share of Cost/Individual | \$ 548.00 | 9      | 550.40 | \$     | 546.00 | \$    | 5 521.00 | \$    | 479.00 |       |