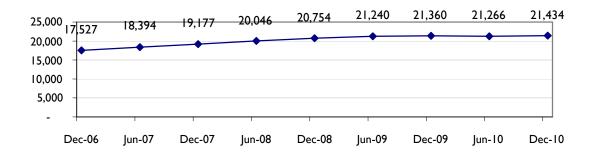

#### Percentage of Applicants Denied Has Returned to FY0809 Level

| Active Caseload*                | Dec-      | Dec-10 |        | Jun-10 |        | )9    | Jun-09   |       | Dec-08 |       |
|---------------------------------|-----------|--------|--------|--------|--------|-------|----------|-------|--------|-------|
|                                 | #         | %      | #      | %      | #      | %     | #        | %     | #      | %     |
| Active Cases                    | 21,434    |        | 21,266 |        | 21,360 |       | 21,240   |       | 20,754 |       |
| Change from Previous 6 Months   | 168       | 0.8%   | -94    | -0.4%  | 120    | 0.6%  | 486      | 2.3%  | 708    | 3.5%  |
| Change from Previous Year       | 74        | 0.3%   | 26     | 0.1%   | 606    | 2.9%  | 1,194    | 6.0%  | 1,577  | 8.2%  |
| Change from 2 Years             | 680       | 3.3%   | 1,220  | 6.1%   | 2,183  | 11.4% | 2,846    | 15.5% | 3,227  | 18.4% |
| Change from 3 Years             | 2,257     | 11.8%  | 2,872  | 15.6%  | 3,833  | 21.9% | 4,404    | 26.2% | 4,262  | 25.8% |
| Gender                          |           |        |        |        |        |       |          |       |        |       |
| Male                            | 8,059     | 37.6%  | 8,000  | 37.6%  | 8,021  | 37.6% | 7,952    | 37.4% | 7,768  | 37.4% |
| Female                          | 13,375    | 62.4%  | 13,266 | 62.4%  | 13,339 | 62.4% | 13,288   | 62.6% | 12,986 | 62.6% |
| Delivery Mode                   |           |        |        |        |        |       |          |       |        |       |
| Independent Provider            | 20,534    | 95.8%  | 20,364 | 95.8%  | 20,499 | 96.0% | 20,367   | 95.9% | 19,504 | 94.0% |
| Contract                        | 799       | 3.7%   | 785    | 3.7%   | 736    | 3.4%  | 724      | 3.4%  | 1,075  | 5.2%  |
| Mixed                           | 101       | 0.5%   | 117    | 0.6%   | 125    | 0.6%  | 149      | 0.7%  | 175    | 0.8%  |
| Age (in years)                  |           |        |        |        |        |       |          |       |        |       |
| 0 thru 18                       | 269       | 1.3%   | 271    | 1.3%   | 286    | 1.3%  | 264      | 1.2%  | 264    | 1.3%  |
| 19 thru 64                      | 5,524     | 25.8%  | 5,507  | 25.9%  | 5,700  | 26.7% | 5,583    | 26.3% | 5,280  | 25.4% |
| 65 thru 74                      | 4,224     | 19.7%  | 4,304  | 20.2%  | 4,607  | 21.6% | 4,491    | 21.1% | 4,238  | 20.4% |
| 75 thru 84                      | 7,343     | 34.3%  | 7,280  | 34.2%  | 7,291  | 34.1% | 7,236    | 34.1% | 7,112  | 34.3% |
| 85 and over                     | 4,074     | 19.0%  | 3,904  | 18.4%  | 3,476  | 16.3% | 3,666    | 17.3% | 3,860  | 18.6% |
| Average                         | 72        |        | 72     |        | 72     |       | 72       |       | 72     |       |
| Median                          | 76        |        | 76     |        | 76     |       | 76       |       | 77     |       |
| Lives Alone                     | 8,600     | 40.1%  | 8,578  | 40.3%  | 8,670  | 40.6% | 8,631    | 40.6% | 8,402  | 40.5% |
| SSI Status                      |           |        |        |        |        |       |          |       |        |       |
| SSI                             | 17,819    | 83.1%  | 17,658 | 83.0%  | 17,782 | 83.2% | 17,740   | 83.5% | 17,678 | 85.2% |
| Non-SSI                         | 3,615     | 16.9%  | 3,608  | 17.0%  | 3,578  | 16.8% | 3,500    | 16.5% | 3,076  | 14.8% |
| Share of Cost                   |           |        |        |        |        |       |          |       |        |       |
| Number of Individuals           | 267       | 1.2%   | 303    | 1.4%   | 373    | 1.7%  | 403      | 1.9%  | 407    | 2.0%  |
| Mean Share of Cost/Individual   | \$ 633.95 | 9      |        | \$     |        | \$    |          | \$    | 533.05 |       |
| Median Share of Cost/Individual | \$ 548.00 | 9      | 550.40 | \$     | 546.00 | \$    | 5 521.00 | \$    | 479.00 |       |