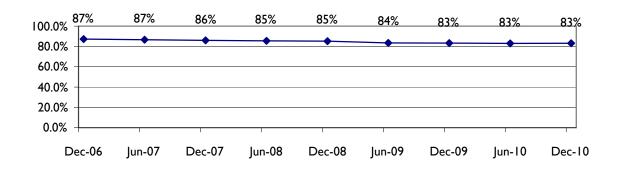

# Six-Month Update

July - December 2010

Produced by the San Francisco Human Services Agency Planning Unit

Total New Applications in Prior Six Months Increasing Again, Slightly

100% 80% IP Mode and Contract Mode Steady at 96% and 4%