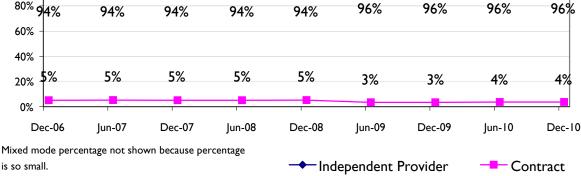

# Six-Month Update

July - December 2010

Produced by the San Francisco Human Services Agency Planning Unit

Total New Applications in Prior Six Months Increasing Again, Slightly

100% 80% IP Mode and Contract Mode Steady at 96% and 4%