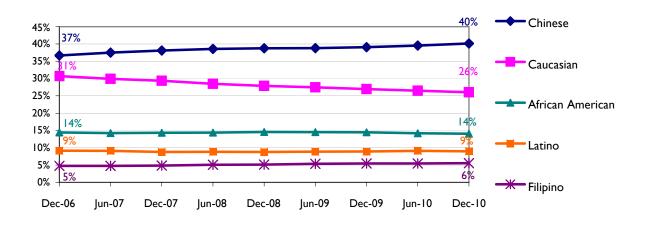

Active Caseload Major Ethnicity Groups Remain Mostly Stable, **Chinese Caseload Continues to Grow Slightly** 

Age Distribution Remains Mostly Stable: With Slight Increases in Age 85+ Caseload

Avg # of days from application to determination of eligibility (target = 40).

| Active Caseload                            | Dec-10 |              | Jun-10 |       | Dec-09 |       | Jun-09 |       | Dec-08 |       |
|--------------------------------------------|--------|--------------|--------|-------|--------|-------|--------|-------|--------|-------|
|                                            | #      | %            | #      | %     | #      | %     | #      | %     | #      | %     |
| Ethnicity                                  |        |              |        |       |        |       |        |       |        |       |
| Chinese                                    | 8,603  | 40.1%        | 8,408  | 39.5% | 8,344  | 39.1% | 8,237  | 38.8% | 8,043  | 38.8% |
| Caucasian                                  | 5,578  | 26.0%        | 5,636  | 26.5% | 5,764  | 27.0% | 5,831  | 27.5% | 5,792  | 27.9% |
| African American                           | 3,010  | 14.0%        | 3,015  | 14.2% | 3,091  | 14.5% | 3,088  | 14.5% | 3,021  | 14.6% |
| Latino                                     | 1,920  | 9.0%         | 1,934  | 9.1%  | 1,908  | 8.9%  | 1,888  | 8.9%  | 1,827  | 8.8%  |
| Filipino                                   | 1,190  | 5.6%         | 1,162  | 5.5%  | 1,169  | 5.5%  | 1,140  | 5.4%  | 1,061  | 5.1%  |
| Vietnamese                                 | 399    | 1.9%         | 384    | 1.8%  | 375    | 1.8%  | 371    | 1.7%  | 342    | 1.6%  |
| Korean                                     | 233    | 1.1%         | 225    | 1.1%  | 219    | 1.0%  | 217    | 1.0%  | 212    | 1.0%  |
| Cambodian                                  | 47     | 0.2%         | 45     | 0.2%  | 46     | 0.2%  | 44     | 0.2%  | 40     | 0.2%  |
| Other/Unknown                              | 454    | 2.1%         | 457    | 2.1%  | 444    | 2.1%  | 424    | 2.0%  | 416    | 2.0%  |
| Primary Language                           |        |              |        |       |        |       |        |       |        |       |
| English                                    | 6,211  | 29.0%        | 6,289  | 29.6% | 6,408  | 30.0% | 6,426  | 30.3% | 6,288  | 30.3% |
| Cantonese                                  | 7,364  | 34.4%        | 7,175  | 33.7% | 7,077  | 33.1% | 6,983  | 32.9% | 6,818  | 32.9% |
| Russian                                    | 3,463  | 16.2%        | 3,456  | 16.3% | 3,518  | 16.5% | 3,559  | 16.8% | 3,573  | 17.2% |
| Spanish                                    | 1,507  | 7.0%         | 1,506  | 7.1%  | 1,491  | 7.0%  | 1,461  | 6.9%  | 1,410  | 6.8%  |
| Mandarin                                   | 717    | 3.3%         | 699    | 3.3%  | 712    | 3.3%  | 687    | 3.2%  | 656    | 3.2%  |
| Tagalog                                    | 896    | 4.2%         | 862    | 4.1%  | 856    | 4.0%  | 824    | 3.9%  | 742    | 3.6%  |
| Vietnamese                                 | 346    | 1.6%         | 353    | 1.7%  | 346    | 1.6%  | 349    | 1.6%  | 320    | 1.5%  |
| All Other                                  | 930    | 4.3%         | 926    | 4.4%  | 952    | 4.5%  | 951    | 4.5%  | 947    | 4.6%  |
| Zip Code/Neighborhood                      |        |              |        |       |        |       |        |       |        |       |
| 94102 Hayes Valley/Tenderloin/N. of Market | 1,940  | 9.1%         | 1,965  | 9.2%  | 1,988  | 9.3%  | 1,949  | 9.2%  | 1,926  | 9.3%  |
| 94103 South of Market                      | 1,802  | 8.4%         | 1,744  | 8.2%  | 1,739  | 8.1%  | 1,707  | 8.0%  | 1,678  | 8.19  |
| 94107 Potrero Hill                         | 752    | 3.5%         | 739    | 3.5%  | 749    | 3.5%  | 744    | 3.5%  | 729    | 3.5%  |
| 94108 Chinatown                            | 884    | 4.1%         | 872    | 4.1%  | 870    | 4.1%  | 889    | 4.2%  | 869    | 4.2%  |
| 94109 Polk/Russian Hill                    | 1,672  | 7.8%         | 1,678  | 7.9%  | 1,708  | 8.0%  | 1,716  | 8.1%  | 1,658  | 8.0%  |
| 94110 Inner Mission/Bernal Heights         | 1,360  | 6.3%         | 1,349  | 6.3%  | 1,347  | 6.3%  | 1,325  | 6.2%  | 1,277  | 6.2%  |
| 94112 Ingleside/Excelsior/Outer Mission    | 1,685  | 7.9%         | 1,656  | 7.8%  | 1,651  | 7.7%  | 1,623  | 7.6%  | 1,540  | 7.4%  |
| 94115 Western Addition/Japantown           | 1,611  | 7.5%         | 1,602  | 7.5%  | 1,615  | 7.6%  | 1,637  | 7.7%  | 1,650  | 8.0%  |
| 94116 Parkside                             | 818    | 3.8%         | 811    | 3.8%  | 831    | 3.9%  | 829    | 3.9%  | 791    | 3.89  |
| 94118 Inner Richmond                       | 654    | 3.1%         | 654    | 3.1%  | 662    | 3.1%  | 669    | 3.1%  | 657    | 3.2%  |
| 94121 Outer Richmond                       | 1,146  | 5.3%         | 1,117  | 5.3%  | 1,109  | 5.2%  | 1,110  | 5.2%  | 1,104  | 5.3%  |
| 94122 Sunset                               | 1,011  | 4.7%         | 998    | 4.7%  | 1,015  | 4.8%  | 1,011  | 4.8%  | 993    | 4.8%  |
| 94124 Bayview/Hunters Point                | 1,011  | 6.0%         | 1,287  | 6.1%  | 1,013  | 6.0%  | 1,258  | 5.9%  | 1,208  | 5.89  |
| 94132 Lake Merced/Stonestown               | 540    | 2.5%         | 529    | 2.5%  | 524    | 2.5%  | 536    | 2.5%  | 510    | 2.5%  |
| 94133 North Beach/Chinatown                | 1,536  | 7.2%         | 1,553  | 7.3%  | 1,569  | 7.3%  | 1,561  | 7.3%  | 1,565  | 7.5%  |
| 94134 Visitacion Valley/Sunnydale          | 1,269  | 5.9%         | 1,239  | 5.8%  | 1,208  | 5.7%  | 1,188  | 5.6%  | 1,303  | 5.6%  |
| Others                                     | 1,269  | 5.9%<br>6.8% | 1,239  | 6.9%  | 1,208  | 7.0%  | 1,100  | 7.0%  | 1,154  | 7.0%  |
| 0000                                       | 1,+03  | 0.076        | 1,473  | 0.376 | 1,400  | 1.070 | 1,400  | 1.070 | 1,775  | 1.07  |