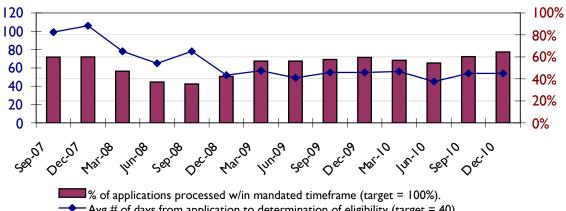

# Six-Month Update

July - December 2010

Produced by the San Francisco Human Services Agency Planning Unit

Total New Applications in Prior Six Months Increasing Again, Slightly

100% 80% IP Mode and Contract Mode Steady at 96% and 4%

Active Caseload Major Ethnicity Groups Remain Mostly Stable, **Chinese Caseload Continues to Grow Slightly** 

Age Distribution Remains Mostly Stable: With Slight Increases in Age 85+ Caseload

Avg # of days from application to determination of eligibility (target = 40).