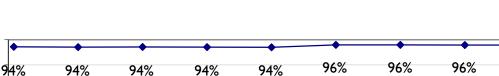

# Six-Month Update

July - December 2010

Produced by the San Francisco Human Services Agency Planning Unit

Total New Applications in Prior Six Months Increasing Again, Slightly

100% 80% IP Mode and Contract Mode Steady at 96% and 4%