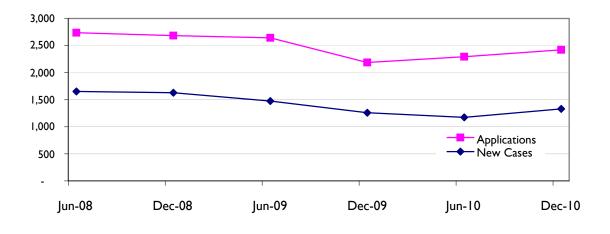

# In Home Supportive Services

| New Applications**                          | Dec-10 |       | Jun-10 |        | Dec-09 |        | Jun-09 |       | Dec-08 |     |
|---------------------------------------------|--------|-------|--------|--------|--------|--------|--------|-------|--------|-----|
|                                             | #      | %     | #      | %      | #      | %      | #      | %     | #      | %   |
| otal New Applications                       | 2,421  |       | 2,293  |        | 2,187  |        | 2,641  |       | 2,685  |     |
| Change from previous six months             | 128    | 5.6%  | 106    | 4.8%   | -454   | -17.2% | -44    | -1.6% | -52    | -1. |
| Change from previous year                   | 234    | 10.7% | -348   | -13.2% | -498   | -18.5% | -96    | -3.5% | 135    | 5.  |
| Application Status                          |        |       |        |        |        |        |        |       |        |     |
| Record                                      | 567    | 23.4% | 486    | 21.2%  | 425    | 19.4%  | 620    | 23.5% | 557    | 20. |
| Eligible                                    | 1,148  | 47.4% | 1,065  | 46.4%  | 1,067  | 48.8%  | 1,271  | 48.1% | 1,376  | 51. |
| Interim                                     | 6      | 0.2%  | 1      | 0.0%   | -      | 0.0%   | -      | 0.0%  | 1      | 0   |
| Leave                                       | 19     | 0.8%  | 13     | 0.6%   | 8      | 0.4%   | 8      | 0.3%  | 18     | 0   |
| Terminated                                  | 75     | 3.1%  | 81     | 3.5%   | 74     | 3.4%   | 65     | 2.5%  | 75     | 2   |
| Denied (reasons below):                     | 606    | 25.0% | 647    | 28.2%  | 613    | 28.0%  | 677    | 25.6% | 658    | 24. |
| Recipient Request                           | 285    | 47.0% | 319    | 49.3%  | 263    | 42.9%  | 282    | 41.7% | 303    | 46  |
| Residence                                   | 67     | 11.1% | 62     | 9.6%   | 78     | 12.7%  | 111    | 16.4% | 100    | 15  |
| Income, Resources/Other Eligibility Factors | 211    | 34.8% | 227    | 35.1%  | 245    | 40.0%  | 225    | 33.2% | 200    | 30  |
| SSI/SSP Personal & Real Property (excess)   | 16     | 2.6%  | 13     | 2.0%   | 8      | 1.3%   | 21     | 3.1%  | 22     | 3   |
| Other Reason                                | 27     | 4.5%  | 26     | 4.0%   | 19     | 3.1%   | 38     | 5.6%  | 33     | 5   |
| SI Status**                                 |        |       |        |        |        |        |        |       |        |     |
| SSI                                         | 1,412  | 58.3% | 1,285  | 56.0%  | 1,248  | 57.1%  | 1,542  | 58.4% | 1,566  | 58  |
| Non-SSI                                     | 1,009  | 41.7% | 1,008  | 44.0%  | 939    | 42.9%  | 1,099  | 41.6% | 1,119  | 41  |
| Zip Code/Neighborhood                       |        |       |        |        |        |        |        |       |        |     |
| 94102 Hayes Valley/Tenderloin/N. of Market  | 267    | 11.0% | 272    | 11.9%  | 254    | 11.6%  | 337    | 12.8% | 312    | 11  |
| 94103 South of Market                       | 222    | 9.2%  | 201    | 8.8%   | 201    | 9.2%   | 210    | 8.0%  | 262    | 9   |
| 94107 Potrero Hill                          | 60     | 2.5%  | 61     | 2.7%   | 55     | 2.5%   | 71     | 2.7%  | 74     | 2   |
| 94108 Chinatown                             | 85     | 3.5%  | 70     | 3.1%   | 57     | 2.6%   | 77     | 2.9%  | 74     | 2   |
| 94109 Polk/Russian Hill                     | 227    | 9.4%  | 191    | 8.3%   | 184    | 8.4%   | 206    | 7.8%  | 253    | 9   |
| 94110 Inner Mission/Bernal Heights          | 173    | 7.1%  | 170    | 7.4%   | 168    | 7.7%   | 205    | 7.8%  | 208    | 7   |
| 94112 Ingleside/Excelsior/Outer Mission     | 217    | 9.0%  | 226    | 9.9%   | 209    | 9.6%   | 266    | 10.1% | 218    | 8   |
| 94115 Western Addition/Japantown            | 103    | 4.3%  | 95     | 4.1%   | 117    | 5.3%   | 121    | 4.6%  | 119    | 4   |
| 94116 Parkside                              | 80     | 3.3%  | 80     | 3.5%   | 75     | 3.4%   | 95     | 3.6%  | 73     | 2   |
| 94117 Haight-Ashbury                        | 55     | 2.3%  | 39     | 1.7%   | 37     | 1.7%   | 61     | 2.3%  | 59     | 2   |
| 94118 Inner Richmond                        | 46     | 1.9%  | 39     | 1.7%   | 44     | 2.0%   | 74     | 2.8%  | 66     | 2   |
| 94121 Outer Richmond                        | 91     | 3.8%  | 89     | 3.9%   | 67     | 3.1%   | 80     | 3.0%  | 102    | 3   |
| 94122 Sunset                                | 110    | 4.5%  | 82     | 3.6%   | 111    | 5.1%   | 100    | 3.8%  | 118    | 4   |
| 94124 Bayview/Hunters Point                 | 199    | 8.2%  | 200    | 8.7%   | 178    | 8.1%   | 226    | 8.6%  | 218    | 8   |
| 94132 Lake Merced/Stonestown                | 60     | 2.5%  | 70     | 3.1%   | 49     | 2.2%   | 52     | 2.0%  | 63     | 2   |
| 94133 North Beach/Chinatown                 | 124    | 5.1%  | 110    | 4.8%   | 114    | 5.2%   | 147    | 5.6%  | 159    | 5   |
| 94134 Visitacion Valley/Sunnydale           | 168    | 6.9%  | 162    | 7.1%   | 142    | 6.5%   | 163    | 6.2%  | 144    | 5   |
| Others                                      | 134    |       | 136    | 5.9%   | 125    | 5.7%   | 150    | 5.7%  | 163    | 6   |