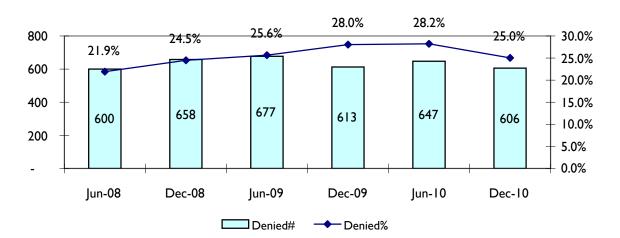

#### Percentage of Applicants Denied Has Returned to FY0809 Level

| Active Caseload*                | Dec-      | Dec-10 |        | Jun-10 |        | )9    | Jun-09   |       | Dec-08 |       |
|---------------------------------|-----------|--------|--------|--------|--------|-------|----------|-------|--------|-------|
|                                 | #         | %      | #      | %      | #      | %     | #        | %     | #      | %     |
| Active Cases                    | 21,434    |        | 21,266 |        | 21,360 |       | 21,240   |       | 20,754 |       |
| Change from Previous 6 Months   | 168       | 0.8%   | -94    | -0.4%  | 120    | 0.6%  | 486      | 2.3%  | 708    | 3.5%  |
| Change from Previous Year       | 74        | 0.3%   | 26     | 0.1%   | 606    | 2.9%  | 1,194    | 6.0%  | 1,577  | 8.2%  |
| Change from 2 Years             | 680       | 3.3%   | 1,220  | 6.1%   | 2,183  | 11.4% | 2,846    | 15.5% | 3,227  | 18.4% |
| Change from 3 Years             | 2,257     | 11.8%  | 2,872  | 15.6%  | 3,833  | 21.9% | 4,404    | 26.2% | 4,262  | 25.8% |
| Gender                          |           |        |        |        |        |       |          |       |        |       |
| Male                            | 8,059     | 37.6%  | 8,000  | 37.6%  | 8,021  | 37.6% | 7,952    | 37.4% | 7,768  | 37.4% |
| Female                          | 13,375    | 62.4%  | 13,266 | 62.4%  | 13,339 | 62.4% | 13,288   | 62.6% | 12,986 | 62.6% |
| Delivery Mode                   |           |        |        |        |        |       |          |       |        |       |
| Independent Provider            | 20,534    | 95.8%  | 20,364 | 95.8%  | 20,499 | 96.0% | 20,367   | 95.9% | 19,504 | 94.0% |
| Contract                        | 799       | 3.7%   | 785    | 3.7%   | 736    | 3.4%  | 724      | 3.4%  | 1,075  | 5.2%  |
| Mixed                           | 101       | 0.5%   | 117    | 0.6%   | 125    | 0.6%  | 149      | 0.7%  | 175    | 0.8%  |
| Age (in years)                  |           |        |        |        |        |       |          |       |        |       |
| 0 thru 18                       | 269       | 1.3%   | 271    | 1.3%   | 286    | 1.3%  | 264      | 1.2%  | 264    | 1.3%  |
| 19 thru 64                      | 5,524     | 25.8%  | 5,507  | 25.9%  | 5,700  | 26.7% | 5,583    | 26.3% | 5,280  | 25.4% |
| 65 thru 74                      | 4,224     | 19.7%  | 4,304  | 20.2%  | 4,607  | 21.6% | 4,491    | 21.1% | 4,238  | 20.4% |
| 75 thru 84                      | 7,343     | 34.3%  | 7,280  | 34.2%  | 7,291  | 34.1% | 7,236    | 34.1% | 7,112  | 34.3% |
| 85 and over                     | 4,074     | 19.0%  | 3,904  | 18.4%  | 3,476  | 16.3% | 3,666    | 17.3% | 3,860  | 18.6% |
| Average                         | 72        |        | 72     |        | 72     |       | 72       |       | 72     |       |
| Median                          | 76        |        | 76     |        | 76     |       | 76       |       | 77     |       |
| Lives Alone                     | 8,600     | 40.1%  | 8,578  | 40.3%  | 8,670  | 40.6% | 8,631    | 40.6% | 8,402  | 40.5% |
| SSI Status                      |           |        |        |        |        |       |          |       |        |       |
| SSI                             | 17,819    | 83.1%  | 17,658 | 83.0%  | 17,782 | 83.2% | 17,740   | 83.5% | 17,678 | 85.2% |
| Non-SSI                         | 3,615     | 16.9%  | 3,608  | 17.0%  | 3,578  | 16.8% | 3,500    | 16.5% | 3,076  | 14.8% |
| Share of Cost                   |           |        |        |        |        |       |          |       |        |       |
| Number of Individuals           | 267       | 1.2%   | 303    | 1.4%   | 373    | 1.7%  | 403      | 1.9%  | 407    | 2.0%  |
| Mean Share of Cost/Individual   | \$ 633.95 | 9      |        | \$     |        | \$    |          | \$    | 533.05 |       |
| Median Share of Cost/Individual | \$ 548.00 | 9      | 550.40 | \$     | 546.00 | \$    | 5 521.00 | \$    | 479.00 |       |

| New Applications**                          | Dec-10 |       | Jun-10 |        | Dec-09 |        | Jun-09 |       | Dec-08 |     |
|---------------------------------------------|--------|-------|--------|--------|--------|--------|--------|-------|--------|-----|
|                                             | #      | %     | #      | %      | #      | %      | #      | %     | #      | %   |
| otal New Applications                       | 2,421  |       | 2,293  |        | 2,187  |        | 2,641  |       | 2,685  |     |
| Change from previous six months             | 128    | 5.6%  | 106    | 4.8%   | -454   | -17.2% | -44    | -1.6% | -52    | -1. |
| Change from previous year                   | 234    | 10.7% | -348   | -13.2% | -498   | -18.5% | -96    | -3.5% | 135    | 5.  |
| Application Status                          |        |       |        |        |        |        |        |       |        |     |
| Record                                      | 567    | 23.4% | 486    | 21.2%  | 425    | 19.4%  | 620    | 23.5% | 557    | 20. |
| Eligible                                    | 1,148  | 47.4% | 1,065  | 46.4%  | 1,067  | 48.8%  | 1,271  | 48.1% | 1,376  | 51. |
| Interim                                     | 6      | 0.2%  | 1      | 0.0%   | -      | 0.0%   | -      | 0.0%  | 1      | 0   |
| Leave                                       | 19     | 0.8%  | 13     | 0.6%   | 8      | 0.4%   | 8      | 0.3%  | 18     | 0   |
| Terminated                                  | 75     | 3.1%  | 81     | 3.5%   | 74     | 3.4%   | 65     | 2.5%  | 75     | 2   |
| Denied (reasons below):                     | 606    | 25.0% | 647    | 28.2%  | 613    | 28.0%  | 677    | 25.6% | 658    | 24. |
| Recipient Request                           | 285    | 47.0% | 319    | 49.3%  | 263    | 42.9%  | 282    | 41.7% | 303    | 46  |
| Residence                                   | 67     | 11.1% | 62     | 9.6%   | 78     | 12.7%  | 111    | 16.4% | 100    | 15  |
| Income, Resources/Other Eligibility Factors | 211    | 34.8% | 227    | 35.1%  | 245    | 40.0%  | 225    | 33.2% | 200    | 30  |
| SSI/SSP Personal & Real Property (excess)   | 16     | 2.6%  | 13     | 2.0%   | 8      | 1.3%   | 21     | 3.1%  | 22     | 3   |
| Other Reason                                | 27     | 4.5%  | 26     | 4.0%   | 19     | 3.1%   | 38     | 5.6%  | 33     | 5   |
| SI Status**                                 |        |       |        |        |        |        |        |       |        |     |
| SSI                                         | 1,412  | 58.3% | 1,285  | 56.0%  | 1,248  | 57.1%  | 1,542  | 58.4% | 1,566  | 58  |
| Non-SSI                                     | 1,009  | 41.7% | 1,008  | 44.0%  | 939    | 42.9%  | 1,099  | 41.6% | 1,119  | 41  |
| Zip Code/Neighborhood                       |        |       |        |        |        |        |        |       |        |     |
| 94102 Hayes Valley/Tenderloin/N. of Market  | 267    | 11.0% | 272    | 11.9%  | 254    | 11.6%  | 337    | 12.8% | 312    | 11  |
| 94103 South of Market                       | 222    | 9.2%  | 201    | 8.8%   | 201    | 9.2%   | 210    | 8.0%  | 262    | 9   |
| 94107 Potrero Hill                          | 60     | 2.5%  | 61     | 2.7%   | 55     | 2.5%   | 71     | 2.7%  | 74     | 2   |
| 94108 Chinatown                             | 85     | 3.5%  | 70     | 3.1%   | 57     | 2.6%   | 77     | 2.9%  | 74     | 2   |
| 94109 Polk/Russian Hill                     | 227    | 9.4%  | 191    | 8.3%   | 184    | 8.4%   | 206    | 7.8%  | 253    | 9   |
| 94110 Inner Mission/Bernal Heights          | 173    | 7.1%  | 170    | 7.4%   | 168    | 7.7%   | 205    | 7.8%  | 208    | 7   |
| 94112 Ingleside/Excelsior/Outer Mission     | 217    | 9.0%  | 226    | 9.9%   | 209    | 9.6%   | 266    | 10.1% | 218    | 8   |
| 94115 Western Addition/Japantown            | 103    | 4.3%  | 95     | 4.1%   | 117    | 5.3%   | 121    | 4.6%  | 119    | 4   |
| 94116 Parkside                              | 80     | 3.3%  | 80     | 3.5%   | 75     | 3.4%   | 95     | 3.6%  | 73     | 2   |
| 94117 Haight-Ashbury                        | 55     | 2.3%  | 39     | 1.7%   | 37     | 1.7%   | 61     | 2.3%  | 59     | 2   |
| 94118 Inner Richmond                        | 46     | 1.9%  | 39     | 1.7%   | 44     | 2.0%   | 74     | 2.8%  | 66     | 2   |
| 94121 Outer Richmond                        | 91     | 3.8%  | 89     | 3.9%   | 67     | 3.1%   | 80     | 3.0%  | 102    | 3   |
| 94122 Sunset                                | 110    | 4.5%  | 82     | 3.6%   | 111    | 5.1%   | 100    | 3.8%  | 118    | 4   |
| 94124 Bayview/Hunters Point                 | 199    | 8.2%  | 200    | 8.7%   | 178    | 8.1%   | 226    | 8.6%  | 218    | 8   |
| 94132 Lake Merced/Stonestown                | 60     | 2.5%  | 70     | 3.1%   | 49     | 2.2%   | 52     | 2.0%  | 63     | 2   |
| 94133 North Beach/Chinatown                 | 124    | 5.1%  | 110    | 4.8%   | 114    | 5.2%   | 147    | 5.6%  | 159    | 5   |
| 94134 Visitacion Valley/Sunnydale           | 168    | 6.9%  | 162    | 7.1%   | 142    | 6.5%   | 163    | 6.2%  | 144    | 5   |
| Others                                      | 134    |       | 136    | 5.9%   | 125    | 5.7%   | 150    | 5.7%  | 163    | 6   |